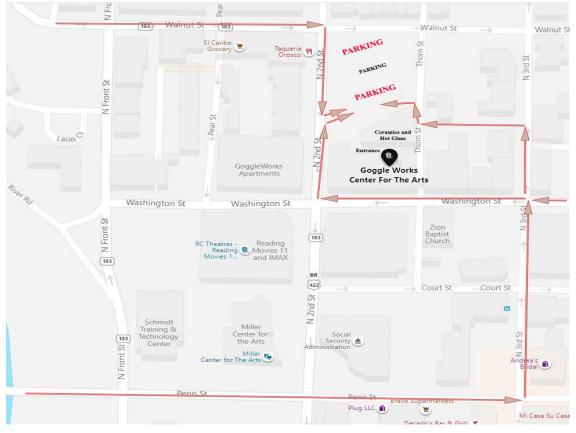

## Directions – Berks Photographic Society GoggleWorks Center For The Arts, Suite 326 201 Washington St Reading, PA 19601

Although the address for the GoggleWorks is on Washington Street, the main parking lot is on the backside of the Building as well as the Main Entrance.

Directions to the Parking Lot:

- Coming across the Penn Street Bridge into Reading ..... cross 2<sup>nd</sup> .... At 3<sup>rd</sup> street take a left and stay in left lane. You will then have 2 options ... turn left on Washington St (Washington St is 1 way) ... get in right lane and turn right onto 2<sup>nd</sup> street. Entrance to GoggleWorks parking lot is on the right. Another option is instead of turning left on Washington, continue about 100 feet to an entrance on left side .. there is a GoggleWorks sign. It is a parking lot for an apartment, but it leads to the GoggleWorks parking lot.
- Coming into Reading from 5<sup>th</sup> Street .. or 4<sup>th</sup> street ... Turn right onto Washington St. Per instructions above, you can go to 2<sup>nd</sup> and turn right or turn right on 3<sup>rd</sup> and turn left into the parking lot that leads to the GoggleWorks parking lot.
- Coming into Reading from Schuylkill Ave cross Buttonwood and where Schuylkill ends (hard turn to the left) stay in center lane as you will then be going straight on Walnut St (one way) ... stay in right lane – turn right on 2<sup>nd</sup> Street – GoggleWorks on the left.